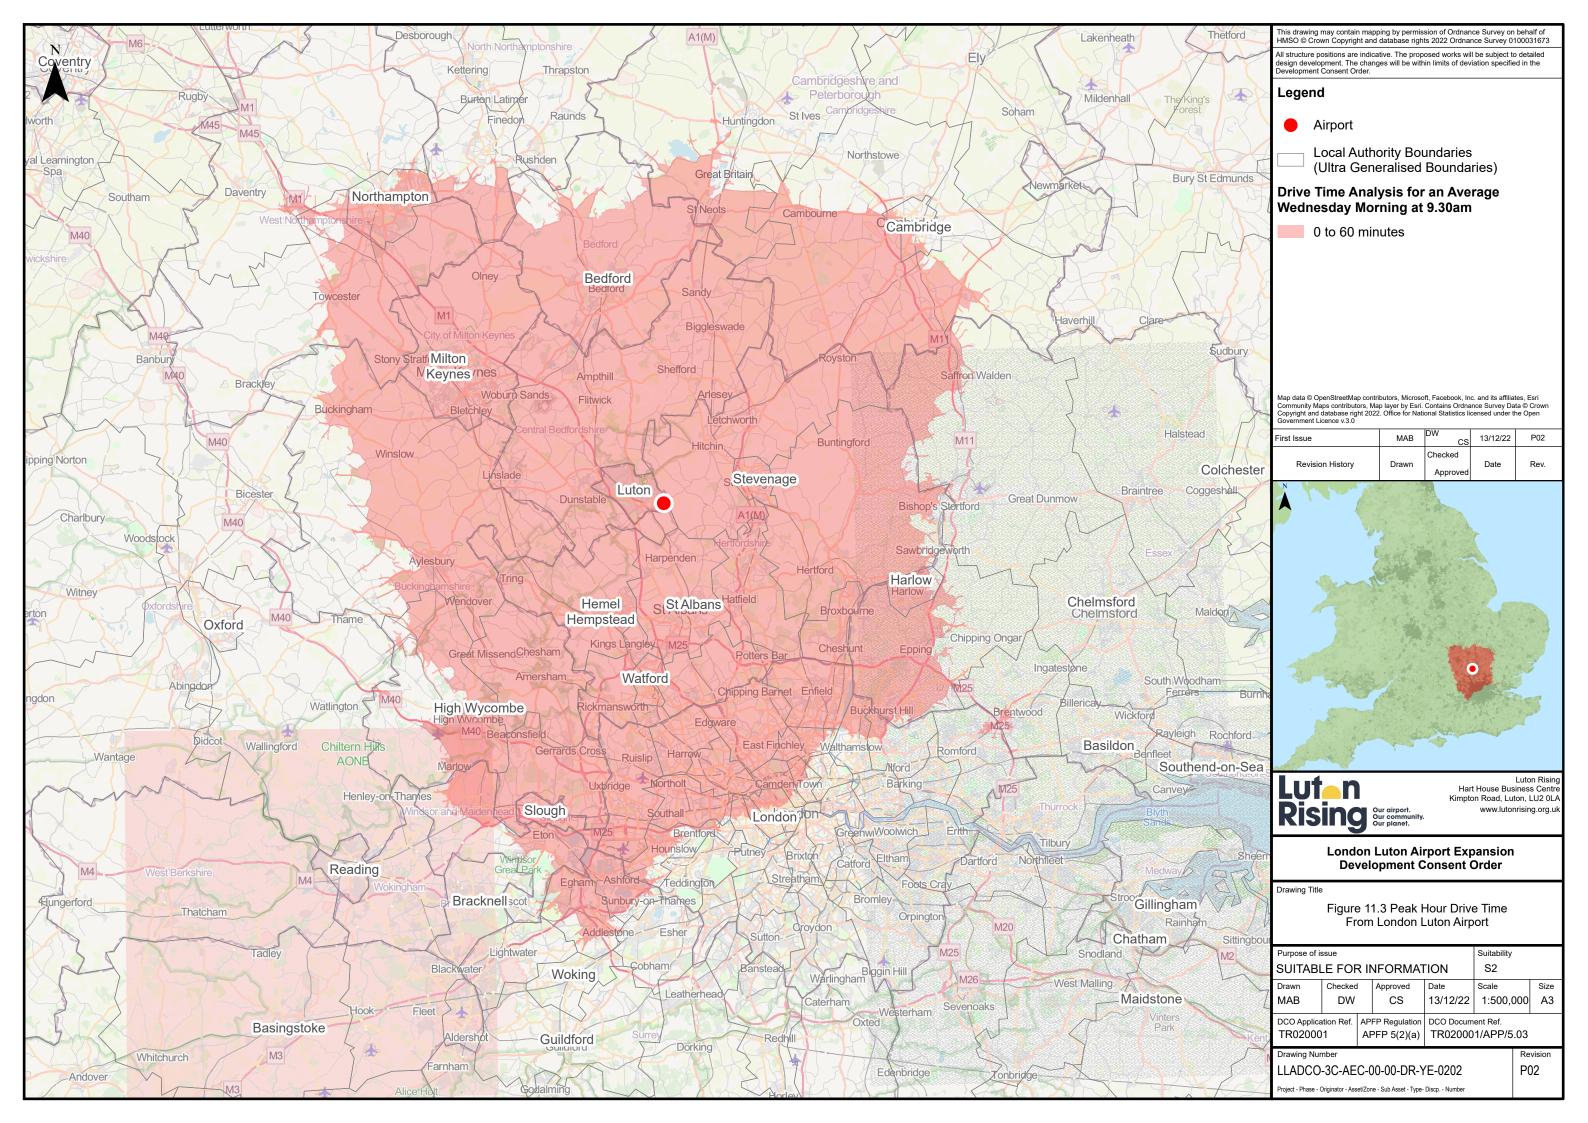

## 5.03 ENVIRONMENTAL STATEMENT CHAPTER 11 ECONOMICS AND EMPLOYMENT FIGURES 11.1 – 11.3

| Regulation number:                      | Regulation 5(2)(a) |
|-----------------------------------------|--------------------|
| Planning Inspectorate Scheme Reference: | TR020001           |
| Document Reference:                     | TR020001/APP/5.03  |
| Author:                                 | Luton Rising       |